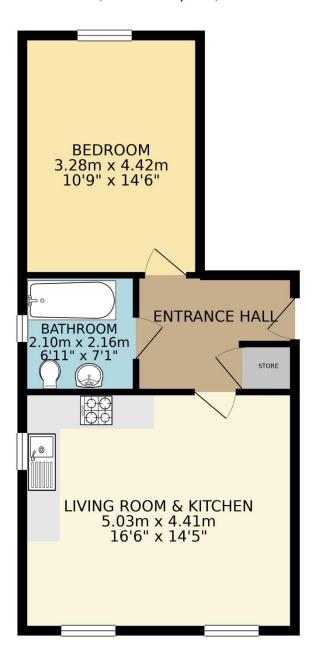

8 Chapel Court, a first floor apartment, features open plan living, contemporary kitchen and bathroom, gas central heating, gated car parking and is covered by the Premier Guarantee 10 Year New Build Warranty.

## GROUND FLOOR 47.53 sq. m. (511.57 sq. ft.)

TOTAL FLOOR AREA : 47.00 sq. m. ( 505.90 sq. ft. ) approx.

Whilst every attempt has been made to ensure the accuracy of the floorplan contained here, measurements of doors, windows, rooms and any other items are approximate and no responsibility is taken for any error, omission or mis-statement. This plan is for littlestrative purposes only and should be used as such by any prospective purchaser. The services, systems and appliances shown have not been tested and no guarantee as to their operability or efficiency can be given.